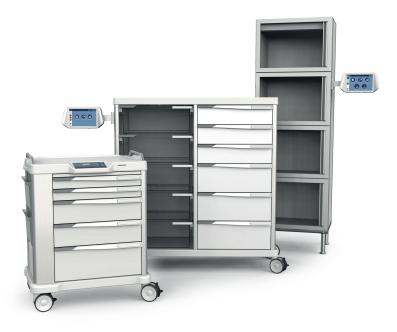

In the hospital wards, the system involves the use of **Smart trolleys, Smart drawers and Smart cabinets** – with their embedded software – to support nurses in their storage and distribution activities.

#### STORAGE

WARD STORAGE

TRANSPORT

**DISTRIBUTION / ADMINISTRATION** 