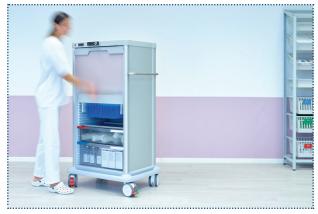

In the hospital wards, the system involves the use of **Smart trolleys, Smart drawers and Smart cabinets** – with their embedded software – to support nurses in their storage and distribution activities.

The integration of the smart devices with the Hospital Information Systems **allows a full governance of the process**. Healthcare operators can better concentrate on patient care.