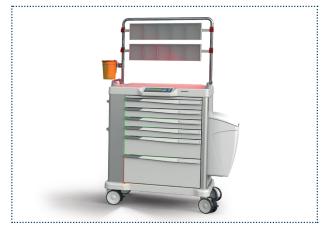

In the hospital wards, the system involves the use of **Smart trolleys, Smart drawers and Smart cabinets** – with their embedded software – to support nurses in their storage and distribution activities.

#### STORAGE

WARD STORAGE

TRANSPORT

**DISTRIBUTION / ADMINISTRATION** 