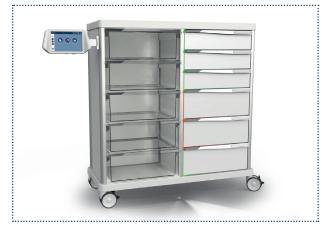

In the hospital wards, the system involves the use of **Smart trolleys, Smart drawers and Smart cabinets** – with their embedded software – to support nurses in their storage and distribution activities.

#### STORAGE

WARD STORAGE

TRANSPORT

**DISTRIBUTION / ADMINISTRATION** 