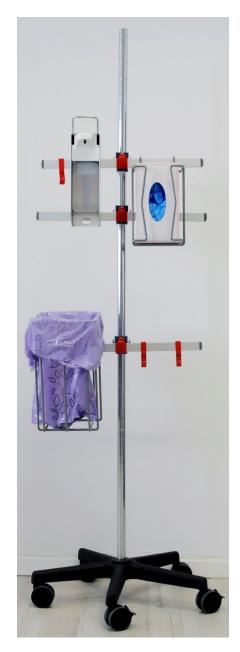

# **ISABELLA**

## Mobile accessory holder pole for hygiene and isolation material

The current COVID-19 pandemic has given us all new habits. Rubbing disinfectant on our hands and wearing protective gloves has become daily routine everywhere.

So here comes ISABELLA, the quick-change pole!

ISABELLA stands on its own and can be moved anywhere because it has a 5-wheeled base.

And it can be accessorized at will, for example with:

- glove box holder: for 1 or 3 boxes
- refillable disinfectant dispenser, 500 ml
- bottle holder, if using a disinfectant with its own bottle and dispenser
- Hyppo, the wonder carryall hook in Nylon
- grid basket in plastic coated steel for disposable overboots and gowns
- wastebag holder in steel wire for 8 / 12 L capacity bags

#### ISABELLA - Technical Data

- → Gloss anodized aluminium base Ø 67 cm
- → Chrome plated steel pole with notches for height adjustment of the bars
- → 4 aluminium bars: 40 cm long, with clip/unclip system for quick height-adjustment at 2.5 cm intervals
- → 5 pivoting wheels Ø 6,5 cm, 2 of which with brake
- → Maximum load capacity of approximately 20 kg (5 kg per bar)

## **ISABELLA - Dimensions**: Ø 67 x 140 H cm