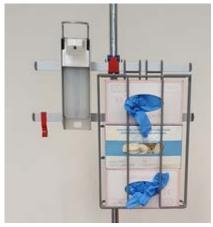

So here comes ISABELLA, the quick-change pole!

ISABELLA stands on its own and can be moved anywhere because it has a 5-wheeled base.

And it can be accessorized at will, for example with:

- glove box holder: for 1 or 3 boxes
- refillable disinfectant dispenser, 500 ml
- bottle holder, if using a disinfectant with its own bottle and dispenser
- Hyppo, the wonder carryall hook in Nylon
- grid basket in plastic coated steel for disposable overboots and gowns
- wastebag holder in steel wire for 8 / 12 L capacity bags

Many more <u>accessories</u> are available: these fit our heightadjustable accessories bars of 25x10 mm,!

# A few suggestions on how to equip ISABELLA: