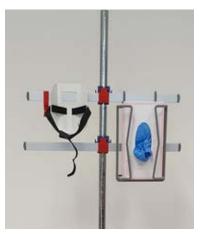

So here comes ISABELLA, the quick-change pole!

ISABELLA stands on its own and can be moved anywhere because it has a 5-wheeled base.

And it can be accessorized at will, for example with:

- glove box holder: for 1 or 3 boxes
- refillable disinfectant dispenser, 500 ml
- bottle holder, if using a disinfectant with its own bottle and dispenser
- Hyppo, the wonder carryall hook in Nylon
- grid basket in plastic coated steel for disposable overboots and gowns
- wastebag holder in steel wire for 8 / 12 L capacity bags

Many more <u>accessories</u> are available: these fit our heightadjustable accessories bars of 25x10 mm,!

# A few suggestions on how to equip ISABELLA: