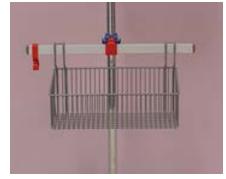

So here comes ISABELLA, the quick-change pole!

ISABELLA stands on its own and can be moved anywhere because it has a 5-wheeled base.

And it can be accessorized at will, for example with:

- glove box holder: for 1 or 3 boxes
- refillable disinfectant dispenser, 500 ml
- bottle holder, if using a disinfectant with its own bottle and dispenser
- Hyppo, the wonder carryall hook in Nylon
- grid basket in plastic coated steel for disposable overboots and gowns
- wastebag holder in steel wire for 8 / 12 L capacity bags

# A few suggestions on how to equip ISABELLA: