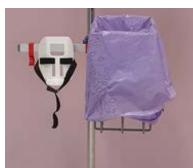

So here comes ISABELLA, the quick-change pole!

ISABELLA stands on its own and can be moved anywhere because it has a 5-wheeled base.

And it can be accessorized at will, for example with:

- glove box holder: for 1 or 3 boxes
- refillable disinfectant dispenser, 500 ml
- bottle holder, if using a disinfectant with its own bottle and dispenser
- Hyppo, the wonder carryall hook in Nylon
- grid basket in plastic coated steel for disposable overboots and gowns
- wastebag holder in steel wire for 8 / 12 L capacity bags

# A few suggestions on how to equip ISABELLA: