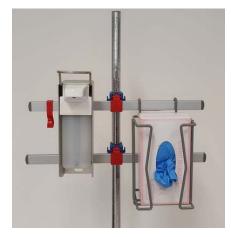

So here comes ISABELLA, the quick-change pole!

ISABELLA stands on its own and can be moved anywhere because it has a 5-wheeled base.

And it can be accessorized at will, for example with:

- glove box holder: for 1 or 3 boxes
- refillable disinfectant dispenser, 500 ml
- bottle holder, if using a disinfectant with its own bottle and dispenser
- Hyppo, the wonder carryall hook in Nylon
- grid basket in plastic coated steel for disposable overboots and gowns
- wastebag holder in steel wire for 8 / 12 L capacity bags

Many more <u>accessories</u> are available: these fit our heightadjustable accessories bars of 25x10 mm,!

# A few suggestions on how to equip ISABELLA: