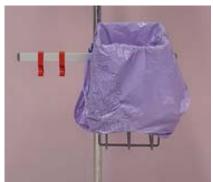

So here comes ISABELLA, the quick-change pole!

ISABELLA stands on its own and can be moved anywhere because it has a 5-wheeled base.

And it can be accessorized at will, for example with:

- glove box holder: for 1 or 3 boxes
- refillable disinfectant dispenser, 500 ml
- bottle holder, if using a disinfectant with its own bottle and dispenser
- Hyppo, the wonder carryall hook in Nylon
- grid basket in plastic coated steel for disposable overboots and gowns
- wastebag holder in steel wire for 8 / 12 L capacity bags

# A few suggestions on how to equip ISABELLA: