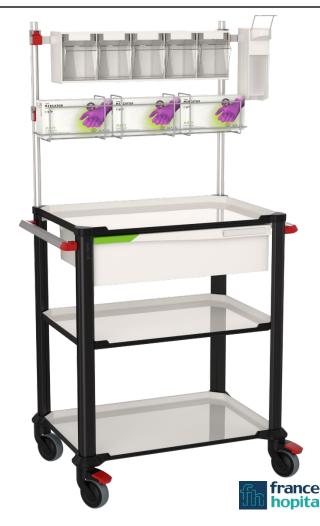

# Pi-nero 3 shelves + over

Trolley with overbridge and FH-Drawer Cod. PNBW319 & accessories

#### **Dimensions**

758x532x902 H mm

- 3 shelves
- 2 push handles
- 1FH-Drawer of 2 modules
- Overbridge with 2 accessory rails with 5 tilt-out dispensers with triple horizontal glovebox holder with hand sanitiser/soap dispenser
- Also available without push handles