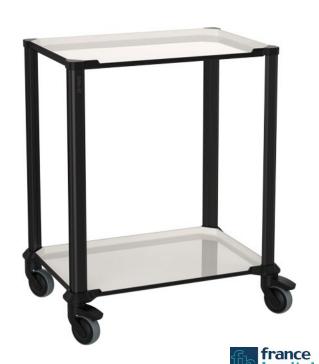

# Pi-nero 2 shelves

Service trolley Cod. PNBW219

#### **Dimensions**

758x532x902 H mm

- 2 shelves
- Also available with push handle