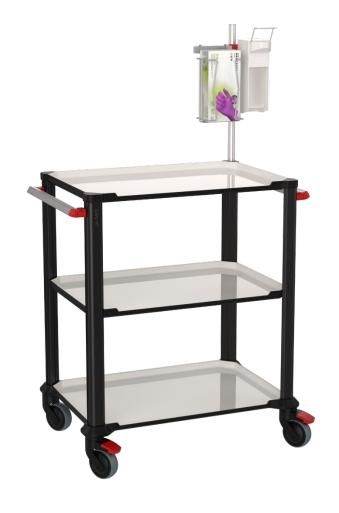

# Pi-nero 3 shelves + tube

Trolley with accessory tube Cod. PNBW319 & accessories

# Configuration

- 3 shelves
- 2 push handles
- Accessory tube with glovebox holder with hand sanitiser/soap dispenser
- Also available without push handles