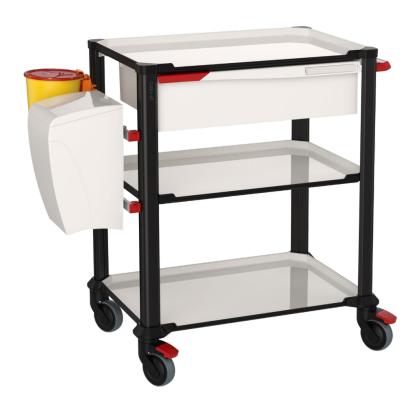

# Pi-nero 3 shelves

Trolley with rails and 1 FH-Drawer Cod. PNBW319 & accessories

#### **Dimensions**

758x532x902 H mm

- 3 shelves
- · 2 accessory rails
- 1 KOBITE holder for sharp waste containers
- 1 WALLY dustbin
- 1 FH-Drawer of 2 modules
- 1 push handle
- · Also available without push handle