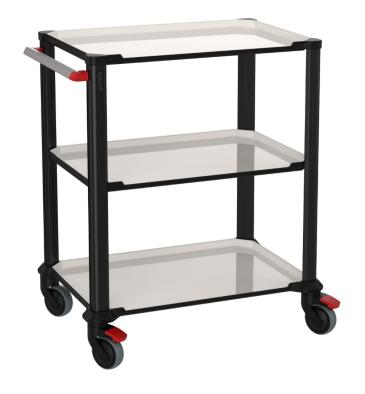

# Pi-nero 2 shelves

Service trolley Cod. PNBW219

#### **Dimensions**

758x532x902 H mm

- 2 shelves
- Also available with push handle