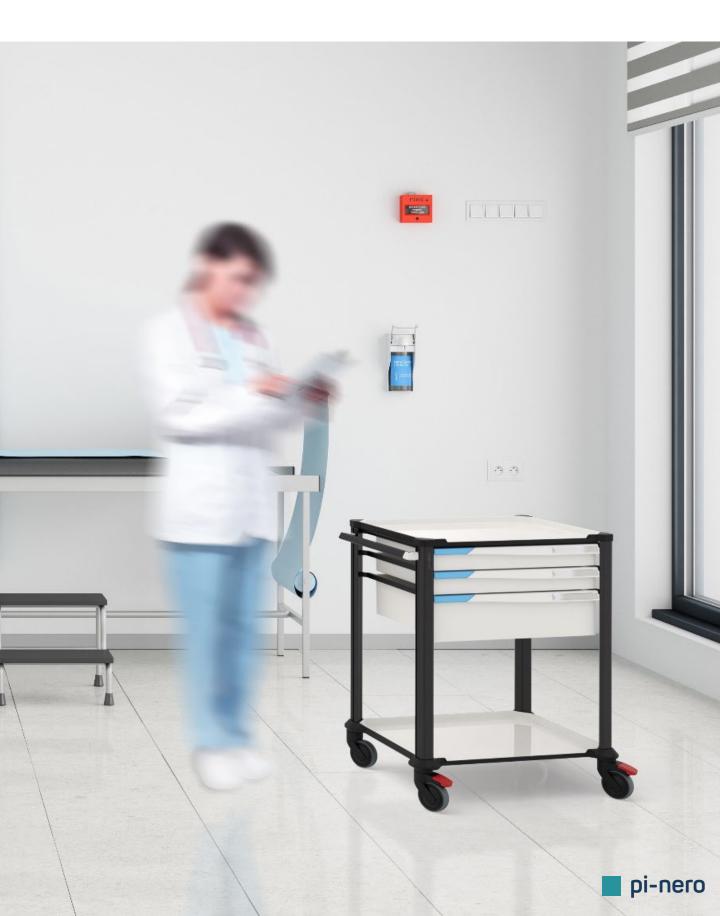

# Pi-nero

Multifunction, flexible and quick-change trolley

The new bi-colour trolley!

A service trolley that can easily transform into a medication or a therapy trolley (and many more) thanks to its flexibility and the available accessories.

# Pi-nero 3 shelves

Trolley with 1 FH-Drawer Cod. PNBW319 & accessories

### **Dimensions**

758x532x902 H mm

- 3 shelves
- 1 FH-Drawer
- 1 push handle
- Also available without push handle