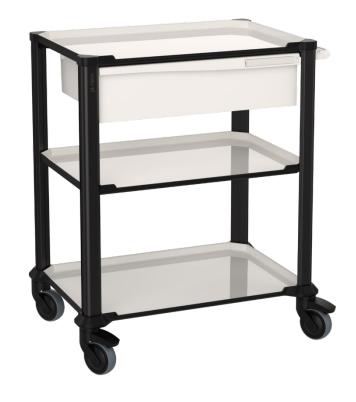

# Pi-nero 3 shelves

Trolley with 1 FH-Drawer Cod. PNBW319 & accessories

### **Dimensions**

758x532x902 H mm

- 3 shelves
- 1 FH-Drawer
- 1 push handle
- Also available without push handle