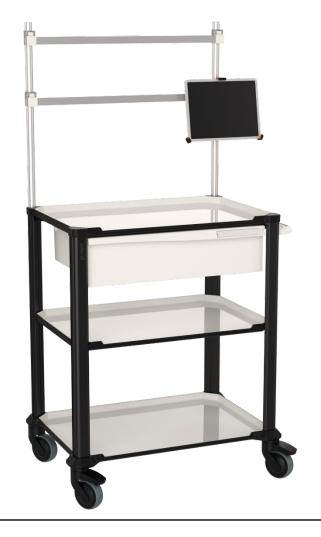

# Pi-nero e-Work

Trolley with overbridge for tablet Cod. PNBW319 & accessories

### **Dimensions**

758x532x902 H mm

# Configuration

- 3 shelves
- 1 push handle
- 1FH-Drawer of 2 modules
- Overbridge with 2 accessory rails with tablet holder