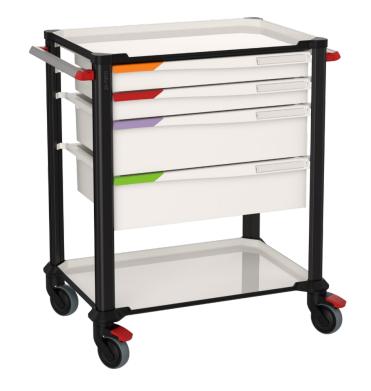

# Pi-nero 2 shelves

Trolley with 4 FH-Drawers Cod. PNBW219 & accessories

# Configuration

- 2 shelves
- 2 FH-Drawers of 1 module
- 2 FH-Drawers of 2 modules
- 2 push handles
- Also available without push handles