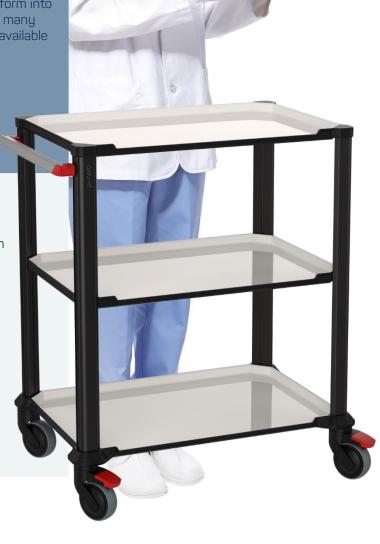

# Pi-nero 3 shelves

Service trolley Cod. PNBW319 & accessories

### **Dimensions**

758x532x902 H mm

# Configuration

- 3 shelves
- 1 push handle
- Also available without push handle